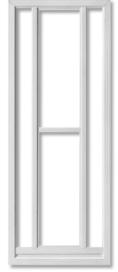

Victoria No.2 Classic Style Only

Victoria No.3 Classic Style Only

Classic Style Only

Self Storing Classic & Modern

Deluxe SS Classic & Modern

3-Lite Self Storing Classic & Modern

One Lite Classic & Modern

0.5 Coloinial
Only Classic Style Only

Full View Classic & Modern

3/4 Self Storing Classic & Modern