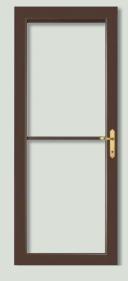

## **VINYL STORM DOORS**

#### **FEATURES & BENEFITS**

- · Aluminum stiffener throughout for strength and maximum durability
- Fusion welded 45 degree corners with mechanically fastened 90° aluminum angle brackets for added strength
- Aluminum pre hung frame for easy installation
- Comes with choice of Brass, Silver or optional oil rubbed bronze elite lever handle with matching door sweep
- Durable Euro paint available in standard paint finishes for exterior only (Interior available in white only)
- For standard paint finishes please refer to our aluminum storm door colour chart
- Custom colours available upon request
- In compliance with storm door CGSB-82-GP-3M standard

Note: Vinyl storm doors also shown on front cover