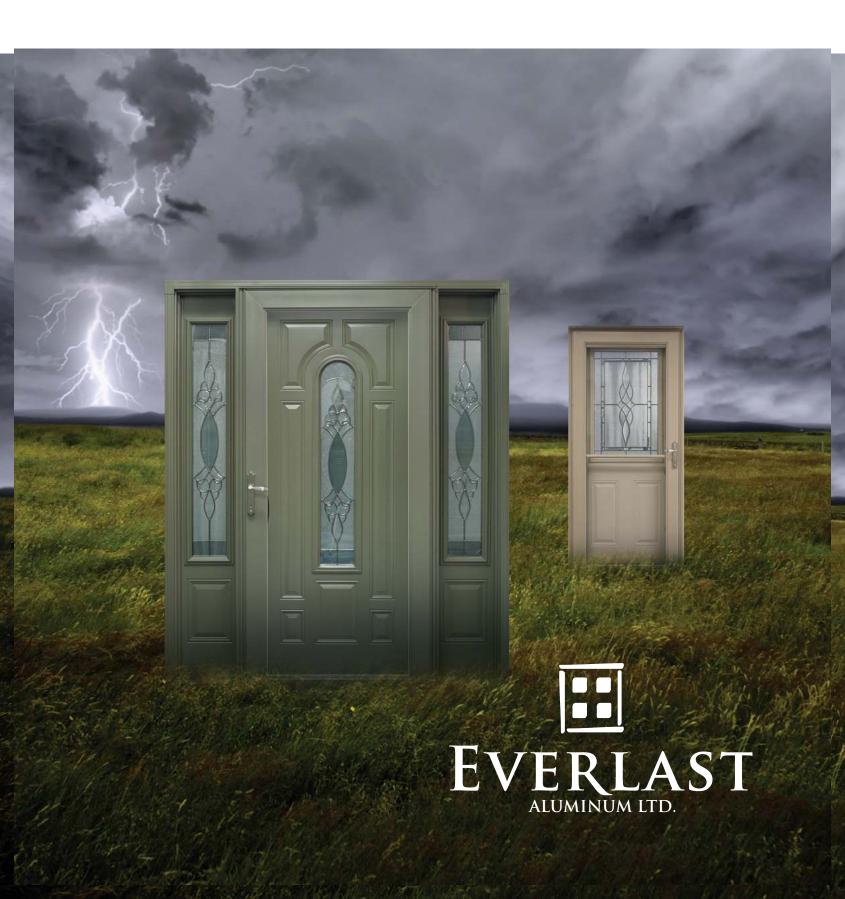

# STORM DOORS & PORCH ENCLOSURES built for living...engineered for life!

# **ALUMINUM storm doors FEATURES**

- Self lubricating hinges
- Heavy wall extruded aluminum frame
- Diecast internal miter corners
- Durable baked enamel duracron finish
- · Heavy duty torsion bar closer
- Installation hardware included
- · Tempered safety glass
- Triple rubber sweep
- Victoria Doors #1 to #4 & Colonial comes with interchangeable screen on top section only
- Standard DX handle