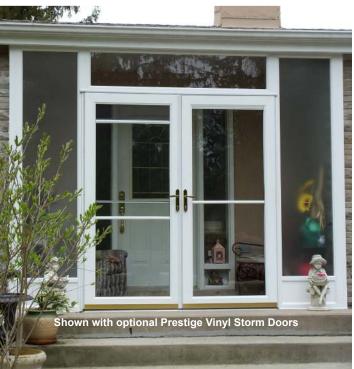

#### **PRESTIGE**

- Hidden retractable screen for easy ventilation.
- Screen is hidden in top door rail. Slides from top down and locks into mulitple venting positions.
- Decorative horizontal SDL Bar.

Note: Vinyl storm doors also shown on front cover