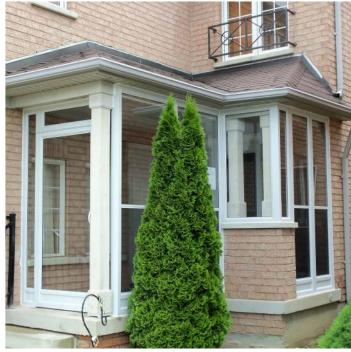

### **VINYL PORCH ENCLOSURES**

- Porch enclosures come standard with fixed panels
- Threshold included
- No exposed screws after installation
- All systems included silver or brass Elite Lever Hardware
- Modern Clean Lines
- Everlast Porch Enclosures are custom made to meet all of your unique requirements. Whether it is used for protection against the winter months or protection against mosquitoes in the summer; there are no limitations as to what your new Everlast Porch Enclosure can do for you

## **ALUMINUM PORCH ENCLOSURES**

CLASSIC STYLE ONLY

- All porch enclosures are constructed with 2" heavy wall extruded aluminum frame.
- Each enclosure comes with any classic style of our aluminum storm doors. Refer to our aluminum storm door section for selections.
- Upon receiving the porch enclosure all hardware and joining channels are provided for easy installation. All necessary U, L, & H channels are provided as required.
- Everlast Porch Enclosures are custom made to meet all of your unique requirements. Whether it is used for protection against the winter months or protection against mosquitoes in the summer; there are no limitations as to what your new Everlast Porch Enclosure can do for you.