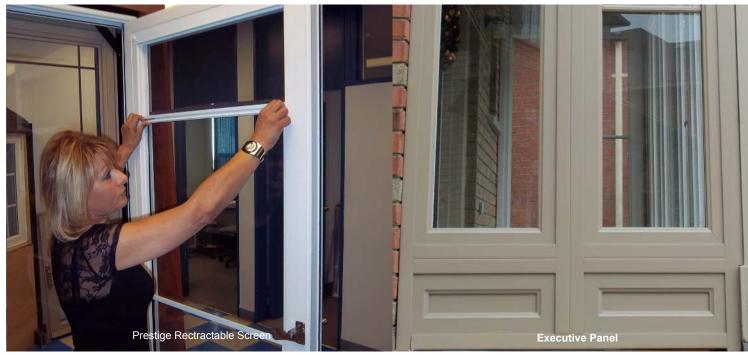

#### Available with:

- Sungate hardcoat LowE
- · Retractable screen panels
- Executive Panel
- Oil rubbed bronze lever hardware
- SDL Grills
- Euro finish UV reflective paint (Matte finish)

#### **PRESTIGE**

- Hidden retractable screen for easy ventilation.
- Screen is hidden in top door rail. Slides from top down and locks into mulitple venting positions.
- Decorative horizontal SDL Bar.