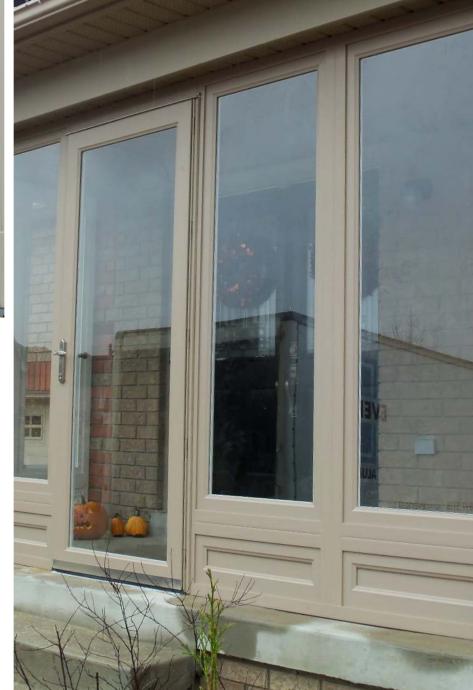

## **ALUMINUM PORCH ENCLOSURES**

CLASSIC STYLE ONLY

- All porch enclosures are constructed with 2" heavy wall extruded aluminum frame.
- Each enclosure comes with any classic style of our aluminum storm doors. Refer to our aluminum storm door section for selections.
- Upon receiving the porch enclosure all hardware and joining channels are provided for easy installation. All necessary U, L, & H channels are provided as required.
- Everlast Porch Enclosures are custom made to meet all of your unique requirements. Whether it is used for protection against the winter months or protection against mosquitoes in the summer; there are no limitations as to what your new Everlast Porch Enclosure can do for you.