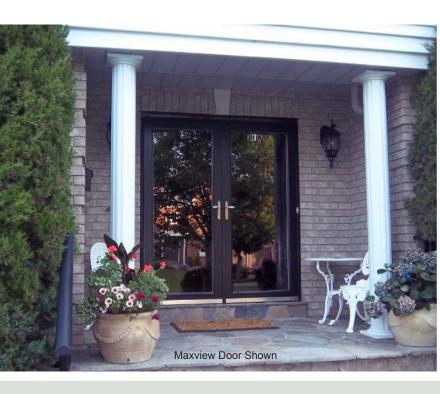

#### **MAXVIEW**

- Full tempered glass insert for maximum viewing.
- Perfect for not obscuring decorative glass inserts on entry doors.