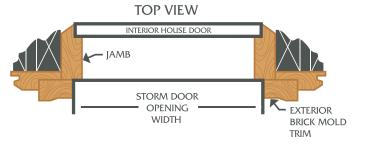

r unique requirements. Whether it is used for protection against the winter months or protection against mosquitoes in the summer; there are no limitations as to what your new Everlast Porch Enclosure can do for you.







## **HARDWARE**

#### **Dx Handle**



Brass-25 White-24 Black - 23 Brown-28 Satin Silver-26 (Standard for gray and clay doors only) Ivory-29 Sandalwood-30 Commercial Brown-31

Oil Rubbed Bronze-32

#### **Elite Lever Handle**



Brass-50 Silver-60 Oil Rubbed Bronze-70

#### **Keyed Deadbolt**



Brass-27
White-2KW
Black - 2KBK
Brown 2KB
Ivory 2KI
Sandalwood 2KS
Satin Silver 2KSS
Commercial
Brown-2KCB
Oil Rubbed Bronze-2KORB

#### **Interior Deadbolt**



White

Black
Brown
Ivory
Sandalwood
Silver
Commercial
Brown
Oil Rubbed Bronze

# **HOW TO measure your door.**