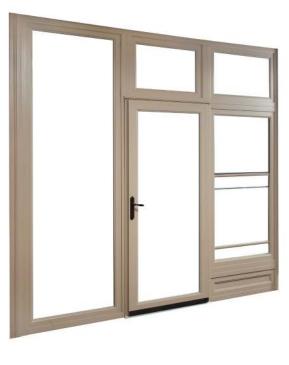

### **VINYL PORCH ENCLOSURES**

- Porch enclosures come standard with fixed panels
- Threshold included
- No exposed screws after installation
- All systems included silver or brass Elite Lever Hardware
- Modern Clean Lines
- Everlast Porch Enclosures are custom made to meet all of your unique requirements. Whether it is used for protection against the winter months or protection against mosquitoes in the summer; there are no limitations as to what your new Everlast Porch Enclosure can do for you

#### Available with:

- Sungate hardcoat LowE
- · Retractable screen panels
- Executive Panel
- Oil rubbed bronze lever hardware
- SDL Grills
- Euro finish UV reflective paint (Matte finish)