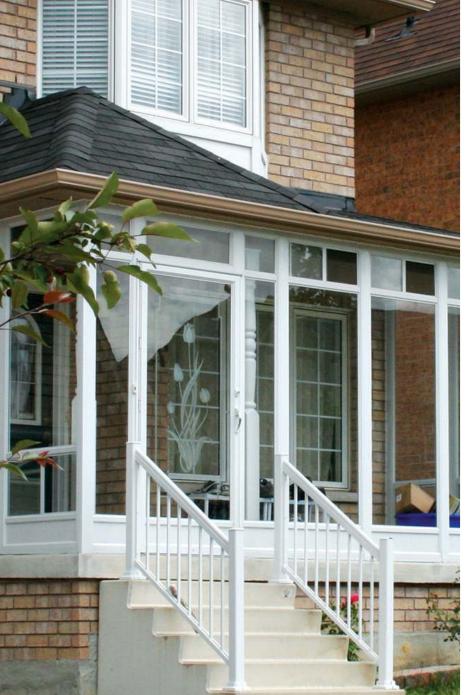

### **VINYL PORCH ENCLOSURES**

- Porch enclosures come standard with fixed panels
- Threshold included
- No exposed screws after installation
- All systems included silver or brass Elite Lever Hardware
- Modern Clean Lines
- Everlast Porch Enclosures are custom made to meet all of your unique requirements. Whether it is used for protection against the winter months or protection against mosquitoes in the summer; there are no limitations as to what your new Everlast Porch Enclosure can do for you

## **ALUMINUM PORCH ENCLOSURES**

CLASSIC STYLE ONLY

- All porch enclosures are constructed with 2" heavy wall extruded aluminum frame.
- Each enclosure comes with any classic style of our aluminum storm doors. Refer to our aluminum storm door section for selections.
- Upon receiving the porch enclosure all hardware and joining channels are provided for easy installation. All necessary U, L, & H channels are provided as required.
- Everlast Porch Enclosures are custom made to meet all of your unique requirements. Whether it is used for protection against the winter months or protection against mosquitoes in the summer; there are no limitations as to what your new Everlast Porch Enclosure can do for you.