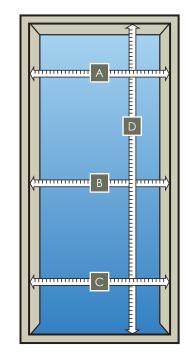

your unique requirements. Whether it is used for protection against the winter months or protection against mosquitoes in the summer; there are no limitations as to what your new Everlast Porch Enclosure can do for you.







## **HARDWARE**

#### **Dx Handle**



Brass-25 White-24 Black - 23 Brown-28 Satin Silver-26 (Standard for gray and clay doors only) Ivory-29 Sandalwood-30 Commercial Brown-31

Oil Rubbed Bronze-32

#### **Elite Lever Handle**



Brass-50 Silver-60 Oil Rubbed Bronze-70

#### **Keyed Deadbolt**



Brass-27
White-2KW
Black - 2KBK
Brown 2KB
Ivory 2KI
Sandalwood 2KS
Satin Silver 2KSS
Commercial
Brown-2KCB
Oil Rubbed Bronze-2KORB

#### **Interior Deadbolt**



White

Black
Brown
Ivory
Sandalwood
Silver
Commercial
Brown
Oil Rubbed Bronze

# **HOW TO measure your door.**