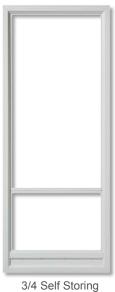

X handle

#### **OPTIONS**



- Pet Mesh (Polycoated Fiberglass Screen Mesh)
- Bottom venting side slider
- Brass, silver or oil rubbed bronze box Sweep available.

#### STYLES



#### CLASSIC

- Available with 1 1/2"& 2" doors only
- Not available with retractable screen



#### **MODERN**

- Available with 2 1/4" doors only
- Available with retractable screen (SS, DSS, 3LSS Models only)
- Choice of brass or silver DX Handle



Victoria No.5 Classic Style Only



Victoria No.1 Classic Style Only



Victoria No.2 Classic Style Only



Victoria No.3 Classic Style Only



Classic Style Only



Self Storing Classic & Modern



Deluxe SS Classic & Modern



3-Lite Self Storing Classic & Modern



One Lite Classic & Modern



0.5 Coloinial
Only Classic Style Only



Full View Classic & Modern



3/4 Self Storing Classic & Modern

# **OPTIONS**

#### **DECORATIVE OPTIONS**



Patterned V-Groove Design



15 Square V-Groove Design



Border V-Groove Design



Floral A Sandblasted



Floral B Sandblasted



Floral C Sandblasted

#### COLOUR OPTIONS



Everlast's exclusive colours are as true to life as can be reproduced in print. Actual colours may vary from print.

## **VINYL STORM DOORS**

#### **FEATURES & BENEFITS**

- · Aluminum stiffener throughout for strength and maximum durability
- Fusion welded 45 degree corners with mechanically fastened 90° aluminum angle brackets for added strength
- Aluminum pre hung frame for easy installation
- Comes with choice of Brass, Silver or optional oil rubbed bronze elite lever handle with matching door sweep
- Durable Euro paint available